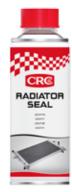

## **RADIATOR SEAL**

**RADIATOR** 

#### Stops small radiator leaks.

Prevents corrosion. Compatible with common cooling fluids. Excellent sealing properties. Non corrosive. Safe on all metal surfaces, does not stain. Safe on most rubbers, plastics and coatings. Test on sensitive or stressed materials before use. Protects metals and alloys.

## **APPLICATIONS**

 Cooling system on combustion engines (Not for cooling circuits having a built-in filter unit)

200 ml Ref. 32036