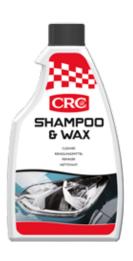

### **SHAMPOO & WAX**

This high gloss CRC Shampoo & Wax is the perfect cleaner for bodywork, windows and trim. The product ensures safe, fast and efficient cleaning and will result in a bright streak-free finish. The CRC Shampoo & Wax comes in a handy bottle with child safe screw cap.

#### **FEATURES**

- Easy for all sorts of cleaning
- Biodegradable surfactants
- Economical in use

### **APPLICATIONS**

- Glass or metal bodywork
- Cars, vans, campers, trucks, ...
- **Boats**
- Motorbikes

Ref. 33032 500 ml

CAR CARE

TIRE SHINE CAR CARE

CRC Tire Shine is the most effective product to clean and protect all sorts of tires. Its active foam gives a sparkling result. No washing or wiping is needed.