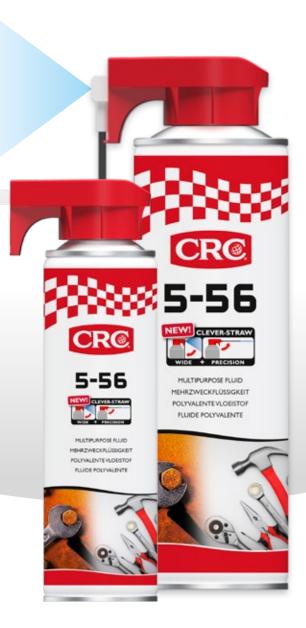

### 5-56

Multipurpose service spray. Loosens rusted parts and enables to start wet engines immediately. Its quick penetrating formula prevents against humidity and also prevents electrical failure. CRC 5-56 also protects against corrosion and even has excellent cleaning properties.

### 5-56 CLEVER STRAW

A multipurpose service spray with a special new actuator. Never lose your straw again! The same high quality product as the standard 5-56 but even easier to apply with the handy Clever Straw.