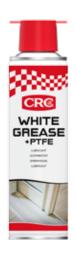

### WHITE GREASE

CRC White Grease + PTFE will ensure a long lasting lubrication to all moving parts of a vehicle and at home. Its liquid substance sprays like an oil and sets like grease. Above all, it will reduce friction and wear and will leave a visible white, water resistant film, which will protect the parts against corrosion.

#### **FEATURES**

- Handy spray, does not run or drip off
- Protects metals and alloys
- Contains PTFE for extra and long lasting lubrication
- Assists during assembly
- Prevents seizing

- Mechanical parts
- Friction points
- Garage doors
- Sliding doors

250 ml Ref. 33014

**ANTI-CORROSION PRODUCTS** 