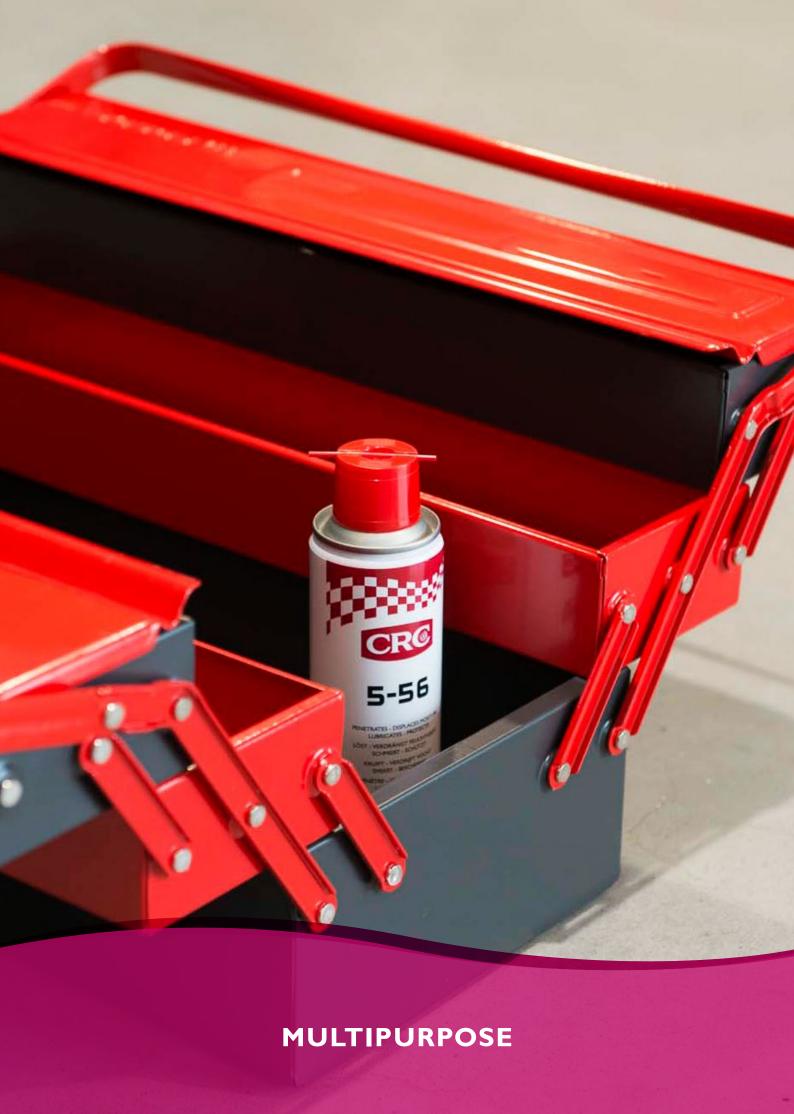

### 5-56

Multipurpose service spray. Loosens rusted parts and enables to start wet engines immediately. Its quick penetrating formula prevents against humidity and also prevents electrical failure. CRC 5-56 also protects against corrosion and even has excellent cleaning properties.

### **FEATURES**

- · Temporary protection of metal parts during storage
- · Displaces and seals out water and moisture
- · Loosens metal parts seized by dirt, corrosion or dried-up grease
- Extension tube for precise application
- A must for every toolbox

#### **APPLICATIONS**

- Seized and corroded parts
- Cleaning of plastics
- Displace moisture
- Surface treatment
- · Door hinges
- Nuts and bolts
- Garden equipment

| 100 ml | Ref. 33022 |  |
|--------|------------|--|
| 250 ml | Ref. 33023 |  |
| 500 ml | Ref. 33024 |  |