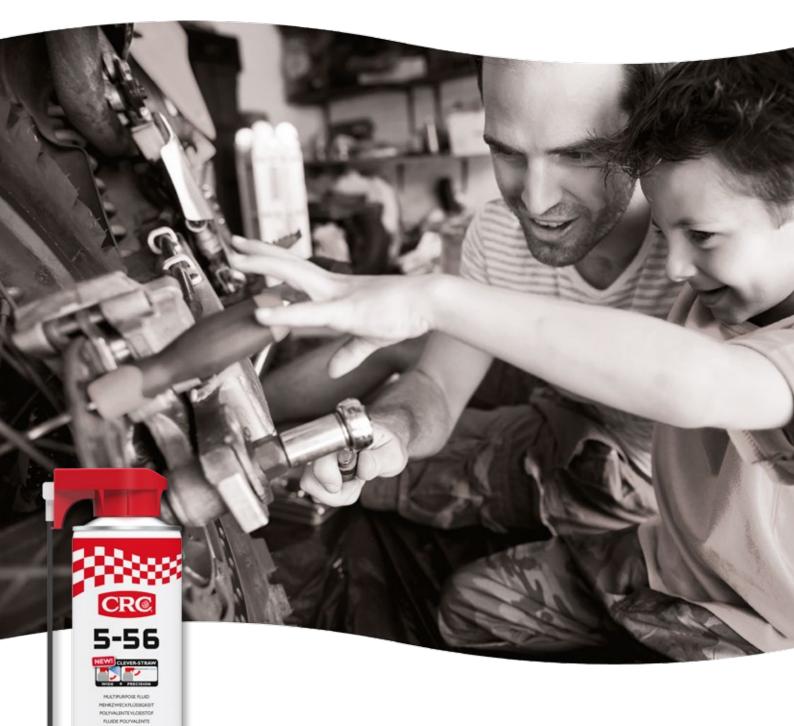

### 5-56

Multipurpose service spray. Loosens rusted parts and enables to start wet engines immediately. Its quick penetrating formula prevents against humidity and also prevents electrical failure. CRC 5-56 also protects against corrosion and even has excellent cleaning properties.

### **FEATURES**

- · Temporary protection of metal parts during storage
- · Displaces and seals out water and moisture
- · Loosens metal parts seized by dirt, corrosion or dried-up grease
- Extension tube for precise application
- A must for every toolbox

#### **APPLICATIONS**

- Seized and corroded parts
- Cleaning of plastics
- Displace moisture
- Surface treatment
- · Door hinges
- Nuts and bolts
- Garden equipment

| 100 ml | Ref. 33022 |  |
|--------|------------|--|
| 250 ml | Ref. 33023 |  |
| 500 ml | Ref. 33024 |  |