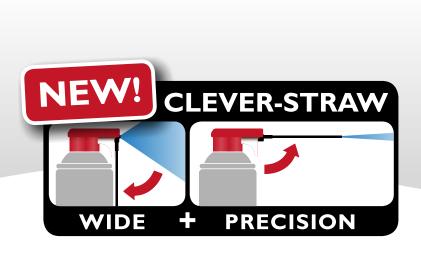

### 5-56 CLEVER STRAW

A multipurpose service spray with a special new actuator. Never lose your straw again! The same high quality product as the standard 5-56 but even easier to apply with the handy Clever Straw.

### **FEATURES**

- Protects metals and alloys against corrosion
- Displaces and seals out water and moisture
- Enables to start wet engines immediately
- Loosens metal parts seized by dirt, corrosion or dried-up grease
- Stops squeaking
- 2-in-I spray pattern
- Wide spray for bigger surfaces
- Long extension tube for precise application
- A must have for every toolbox