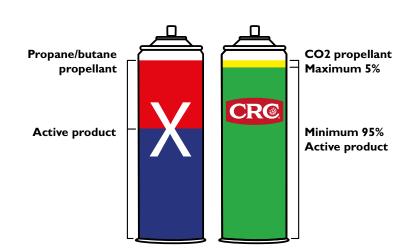

### More product, less propellant

We respect the environment and if it's technically possible, we fill the majority of our aerosols with  $CO_2$ . Besides the environmental aspect, this ensures you have  $\pm$  35% more product.