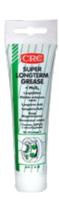

### **SUPER LONGTERM GREASE**

CRC Super Longterm Grease is an extreme pressure lithium soap-based grease. It lubricates all rolling-element and sliding contact bearings subject to extreme mechanical loads. This quality lubricant will prevent scuffing and will protect well against corrosion.

### **FEATURES**

- Water resistant
- Protects against corrosion
- Adheres well
- Builds a long lasting lubrication layer

### **APPLICATIONS**

- Rolling-element bearings
- Sliding-contact bearings
- Running-in of new and out-dated bearings
- **Bolts**
- Do not use on needle bearings

I00 ml Ref. 30565

**GREASES** 