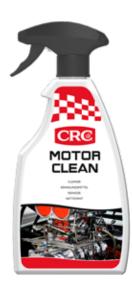

### **MOTOR CLEAN**

A powerful cleaner for any engine. CRC Motor Clean is a water based degreaser that effectively removes oil, grease and other contaminations from engines and components.

### **FEATURES**

- Easy to use
- Water based degreaser

### **APPLICATIONS**

- For all sorts of engines
- Car, motor cycles, lawnmower, ...

Ref. 33033 500 ml